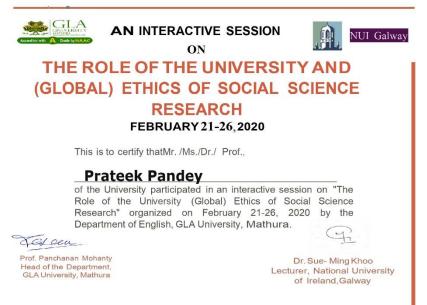

This certificate is computer generated and can be verified by scanning the QR code given below. This will display the certificate from the NPTEL repository, https://nptel.ac.in/noc/

To ANUJ GOYAL CABIN NO. 231, AB-8, CIVIL ENGINEERING DEPARTMENT, GLA UNIVERSITY, MATHURA, UP MATHURA UTTAR PRADESH 281406 PH. NO :9996124405