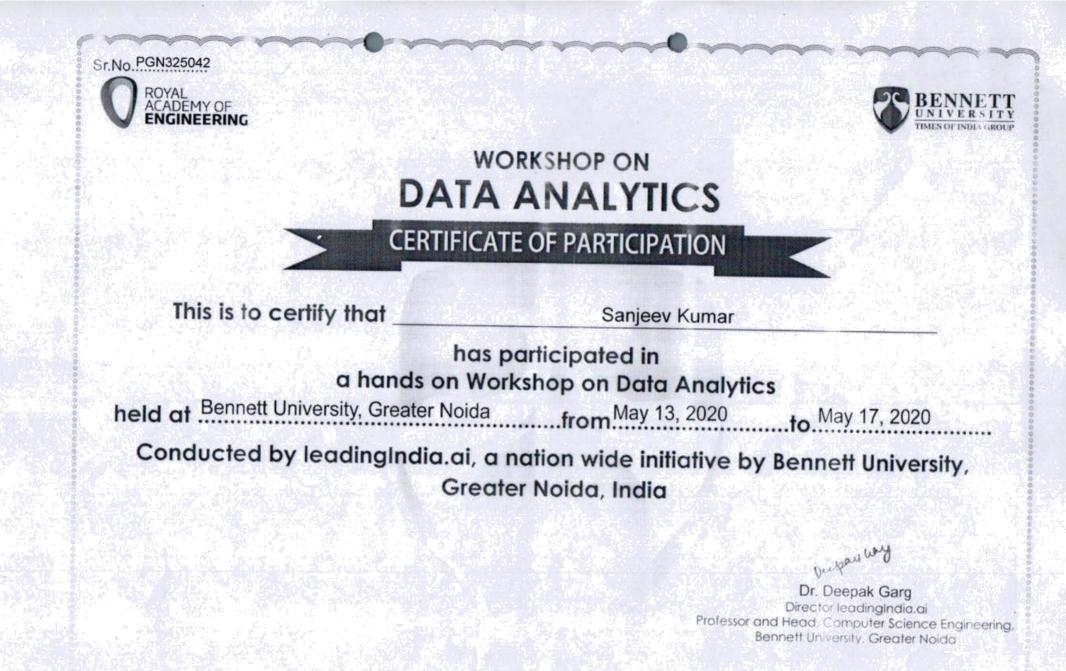

### Certificate of Participation

Certified that Dr. Man Mohan Gupta Department of Physics, GLA University has participated in "Faculty Development Programme on Teaching-Learning and Research Aptitude" held at GLA University Mathura (U.P), India