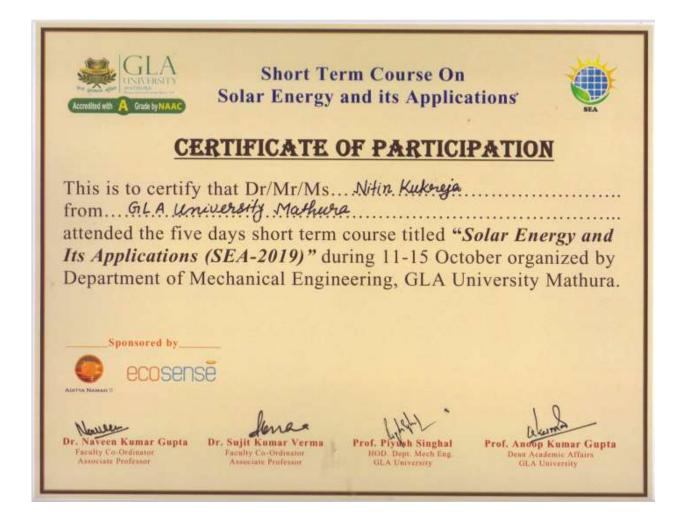

#### Prof.P.Pramanik

attended e-Faculty Development Program organized by GLA University, Mathura from August 21-26, 2020.

Mr. Bhupesh Chandra Semawal (Co-ordinator)

Meenakhi

Prof. Pradeep Mishra (Director)

ndhya

( Prof. Sandhya Gihar ) Dean, Faculty of Education (Convener), IGNTU, Amarkantak (MP)

इंदिरा गाँधी राष्ट्रीय जनजातीय विश्वविद्यालय, अमरकंटक, मध्य प्रदेश Indira Gandhi National Tribal University, Amarkantak, Madhya Pradesh