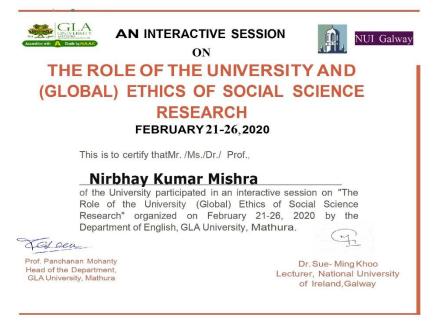

#### **Certificate of Participation**

This is to certify that Mr. Pawan Kumar Verma of GLA University, Mathura participated in a Faculty Development Program on R-Language for Analytics and Data Science, organized by Spoken Tutorial Project, IIT Bombay from 26 April, 2020 to 30 April, 2020 remotely at Amity Institute of Information Technology, Amity University, Uttar Pradesh, Lucknow under the Faculty Coordinators Dr. Rajiv Pandey and Dr. Parul Verma.