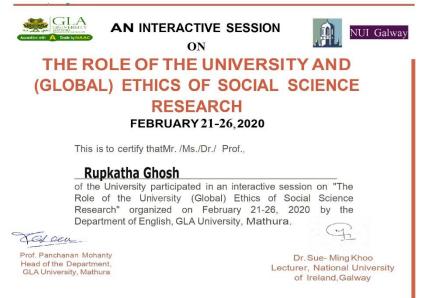

No. of credits recommended by NPTEL:2

An additional 1 credit may be awarded if the University deems it fit, based on the actual student effort involved.