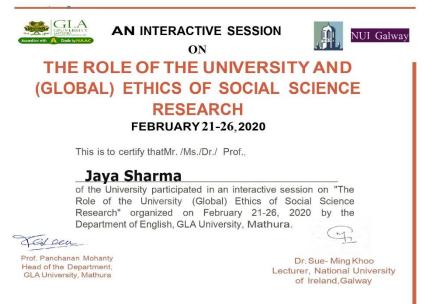

#### Certificate

This to be certified that MONA KUMARI participated & completed successfully AICTE Training And Learning (ATAL) Academy Online FDP on "Internet of Things(IoT)" from 25-05-2020 to 29-05-2020 at MANIT Bhopal.