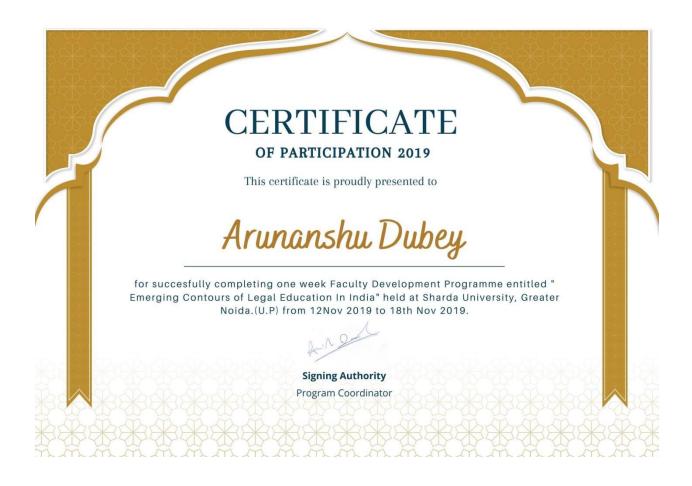

s attended One Week Online FDP on **"Renewable & Sustainable Energy Conversion** System" Organized from 15 To 20 June 2020 by Department of Mechanical Engineering, Manav Rachna University, Faridabad, Haryana.

Najek

DR. SUJATA NAYAK CONVENER

Bhat

DR. L.K. BHAT VICE CHANCELLOR MANAV RACHNA

MANAV RACHNA UNIVERSITY

laved as State Private University under section 24 of the UGC pdf. 1956.

# OF PARTICIPATION

This Is Certify That

#### Dr. Vijay Kumar Dwivedi

From

**GLA University, Mathura** 

has attended One Week Online FDP on **"Renewable & Sustainable Energy Conversion** System" Organized from 15 To 20 June 2020 by Department of Mechanical Engineering, Manav Rachna University, Faridabad, Haryana.

Harren

DR. SUJATA NAYAK CONVENER

Bhat

DR. I. K. BHAT VICE CHANCELLOR

#### 2019-20





#### CERTIFICATE OF COMPLETION 2019

This certificate is proudly presented to

Dr. Kapil Bansal

Has successfully completed 2 weeks Orientation/Induction Program, entitled: CHANGING ASPECTS OF LEGAL METHODOLGY IN LAW held at Noida International University, Greater Noida.(U.P) from 19th May 2019 30th May 2019.

In Bolkushe

Sign. Authority (Course Director)

#### **Certificate of Participation**

This is to certify that

# Indra Kumar Singh

for successfuly participating in one week Faculty Development Program entitled COMPARITIVE LEGAL STUDIES AND HINDU LEGAL PHILOSOPHY at JIMS Greater Noida (U.P) from 20th Aug 2019 to 26th Aug 2019.

SIGNING AUTHORITY





#### **CERTIFICATE OF PARTICIPATION**

THIS IS AWARDED TO

Ms Akanksha

for successfully completing one week Faculty Development P