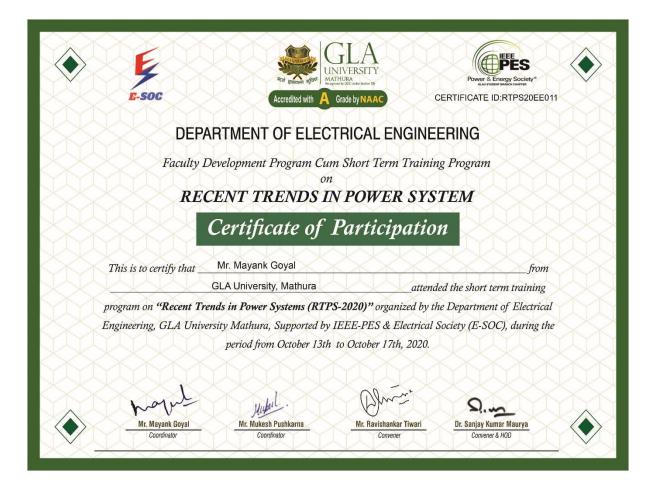

Mr. Amrit Pal

(GLA University, Mathura.)

Has attended and successfully completed the Teach the Teacher (T3) workshop

on