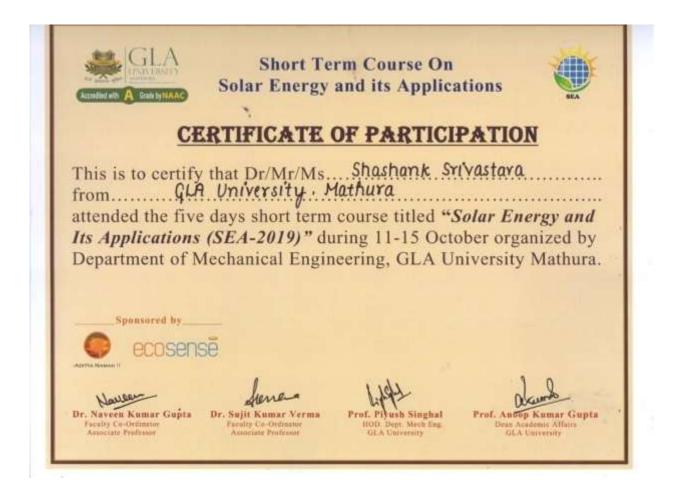

ondhya ( Prof. Sandhya Gihar ) Dean, Faculty of Education (Convener), IGNTU, Amarkantak (MP)

This is to certify that Ms./Mr./Dr./Prof. Preeti Verma has participated in an online 5 days National Workshop on Research Methodology organized by the Faculty of Education, IGNTU, Amarkantak (MP) from May 26 to May 30, 2020.