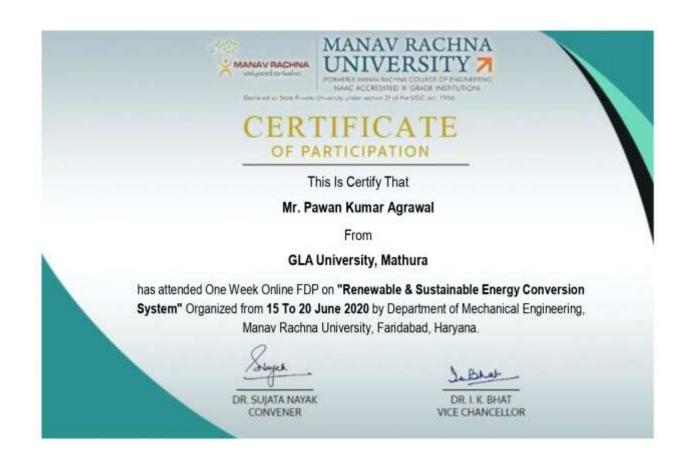

### "Advances in Pharmaceutical Research"

National Webinar Series on

Experimental & Computational Tools for Materials Research (ECTMR 2020)

June 01 – 08, 2020