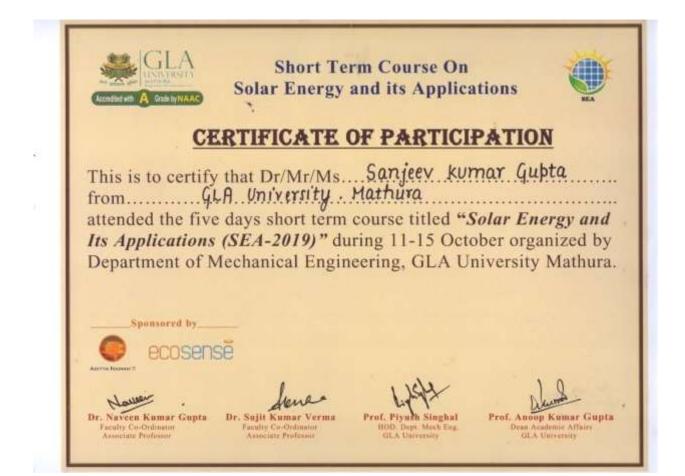

andhya ( Prof. Sandhva Gihar ) Dean, Faculty of Education (Convener), IGNTU, Amarkantak (MP)

इंदिरा गाँधी राष्ट्रीय जनजातीय विश्वविद्यालय, अमरकंटक, मध्य प्रदेश Indira Gandhi National Tribal University, Amarkantak, Madhya Pradesh