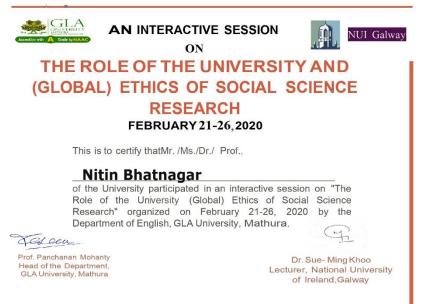

The workshop included a demonstration cum hands on exposure in R-Language.

**1<sup>ST</sup> INTERNATIONAL FACULTY DEVELPOMENT PROGRAM** ON "RESEARCH AND DEVELOPMENT IN MATERIALS BEHAVIOUR, PROCESSING AND CHARACTERIZATION TECHNIQUES" Certificate of Participation Sr. No. 218 This is to certify that Prof./Dr./Mr./Ms./Mrs. Nakul Gupta from GLA University has successfully completed One Week ONLINE International Faculty Development Program on Research and Development in Materials Behaviour, Processing and Characterization Techniques from 9th - 14th June, 2020 organised by Department of Mechanical Engineering, GLA University, Mathura in association with The Indian Institute of Metals (IIM), Mathura Chapter and Panjab University, Chandigarh. Prof. Piyush Singhal Dr. Kuldeep Kr. Saxena Dr. Shankar Sehgal Prof. R.K. Dwivedi Chairman **FDP** Coordinator **FDP** Coordinator **FDP** Coordinator **IIM Mathura Chapter GLA University**, Mathura Panjab University, Chandigarh MANIT, Bhopal