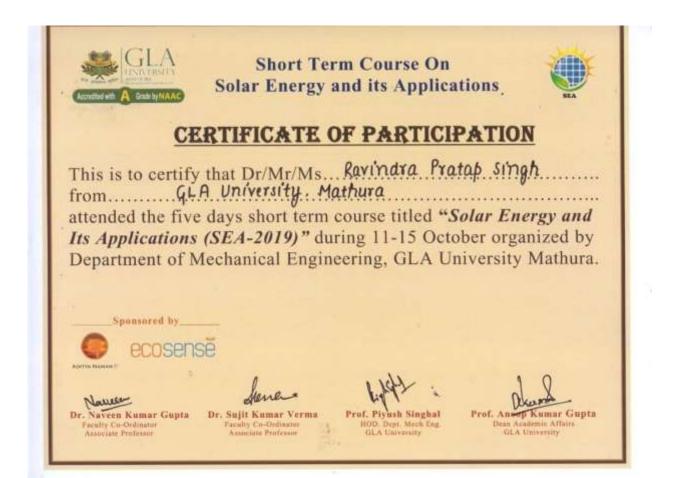

# **Certificate of Participation**

( Prof. Sandhya Gihar ) Dean, Faculty of Education (Convener), IGNTU, Amarkantak (MP)

इंदिरा गाँधी राष्ट्रीय जनजातीय विश्वविद्यालय, अमरकंटक, मध्य प्रदेश Indira Gandhi National Tribal University, Amarkantak, Madhya Pradesh