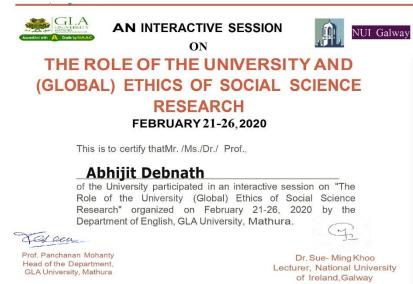

Five Days National Faculty Development Program on "Applications of Machine Learning and Deep Learning"