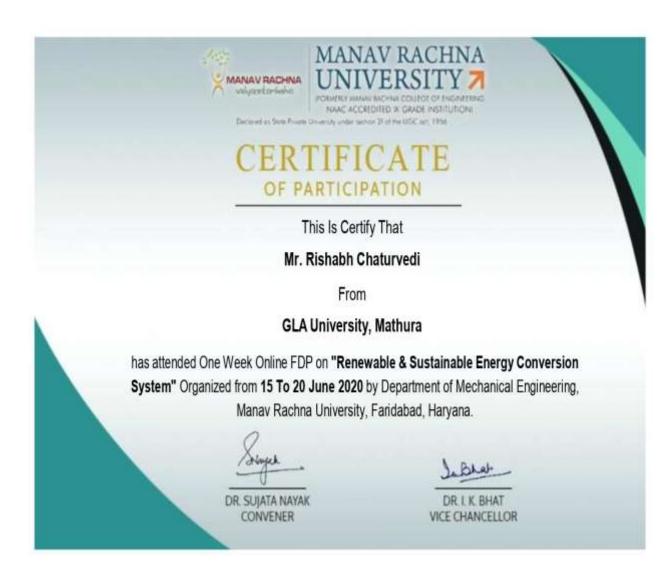

SUJATA NAYAI<br>CONVENER                                                                                                                                                                                                    | DR. I. K. BHAT<br>VICE CHANCELLOR                                                                                                                                  |  |  |  |  |









#### **CERTIFICATE** OF PARTICIPATION

This Is Certify That

Mr. Anas Islam

From

GLA University, Mathura

has attended One Week Online FDP on **"Renewable & Sustainable Energy Conversion** System" Organized from 15 To 20 June 2020 by Department of Mechanical Engineering, Manav Rachna University, Faridabad, Haryana.

Harch

DR. SUJATA NAYAK CONVENER

Bhet

DR. I. K. BHAT VICE CHANCELLOR





#### **CERTIFICATE** OF PARTICIPATION

This Is Certify That

Mr. Yogendra Kumar

From

#### GLA University, Mathura

has attended One Week Online FDP on **"Renewable & Sustainable Energy Conversion System"** Organized from **15 To 20 June 2020** by Department of Mechanical Engineering, Manav Rachna University, Faridabad, Haryana.

DR. SUJATA NAYAK CONVENER

1. Bhet

DR. I. K. BHAT VICE CHANCELLOR



# OF PARTICIPATION

This Is Certify That

#### Mr. Pravesh Kumar Tiwari

From

#### GLA University, Mathura

has attended One Week Online FDP on **"Renewable & Sustainable Energy Conversion** System" Organized from 15 To 20 June 2020 by Department of Mechanical Engineering, Manav Rachna University, Faridabad, Haryana.

March

DR. SUJATA NAYAK CONVENER

Bhat

DR. I. K. BHAT VICE CHANCELLOR