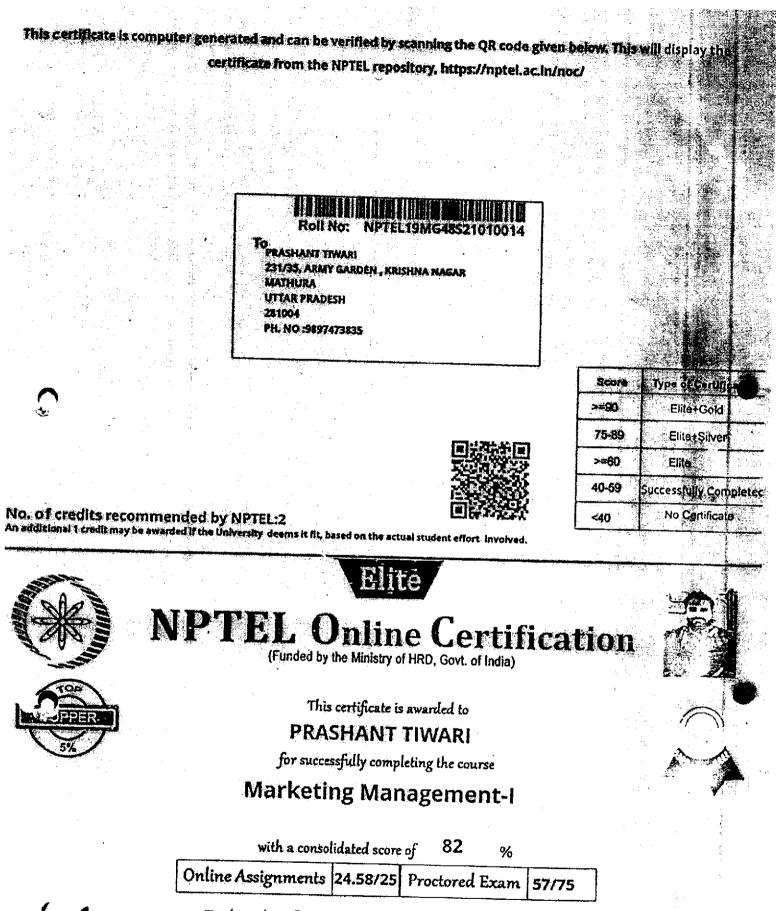

#### GLA UNIVERSITY, Mathura

For verification please contact - icedeliv@in.ibm.com

June 2020

Year and Month of Completion

......

Hari R,

Business Development & Relationship Manager, IBM Innovation Center for Education, Systems Lab Services, IBM India Pvt. Ltd

Roll No: NPTEL19BT28S41010042

To validate and check scores: http://nptel.ac.in/noc

The candidate has studied the above course through MOOCs mode, has submitted online assignments and passed proctored exams. This certificate is therefore acceptable for promotions under CAS as per AICTE notifications dated 24<sup>th</sup> July 2018, similar to other refresher / orientation courses. F.No. AICTE / RIFD / FDP through MOOCs / 2017-18

organized by :

www.aptiindia.org