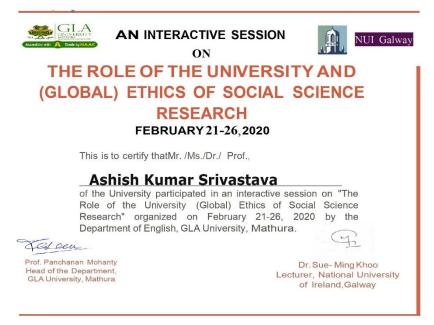

#### NALLA MALLA REDDY ENGINEERING COLLEGE

DIVYA NAGAR, NEAR NARAPALLY, GHATKESAR(M), MEDCHAL DIST., TELANGANA - S00088 NBA Accredited Programs: B. Tech in CSE, ECE, EEE & MECH Accredited by NAAC with 'A' Grade