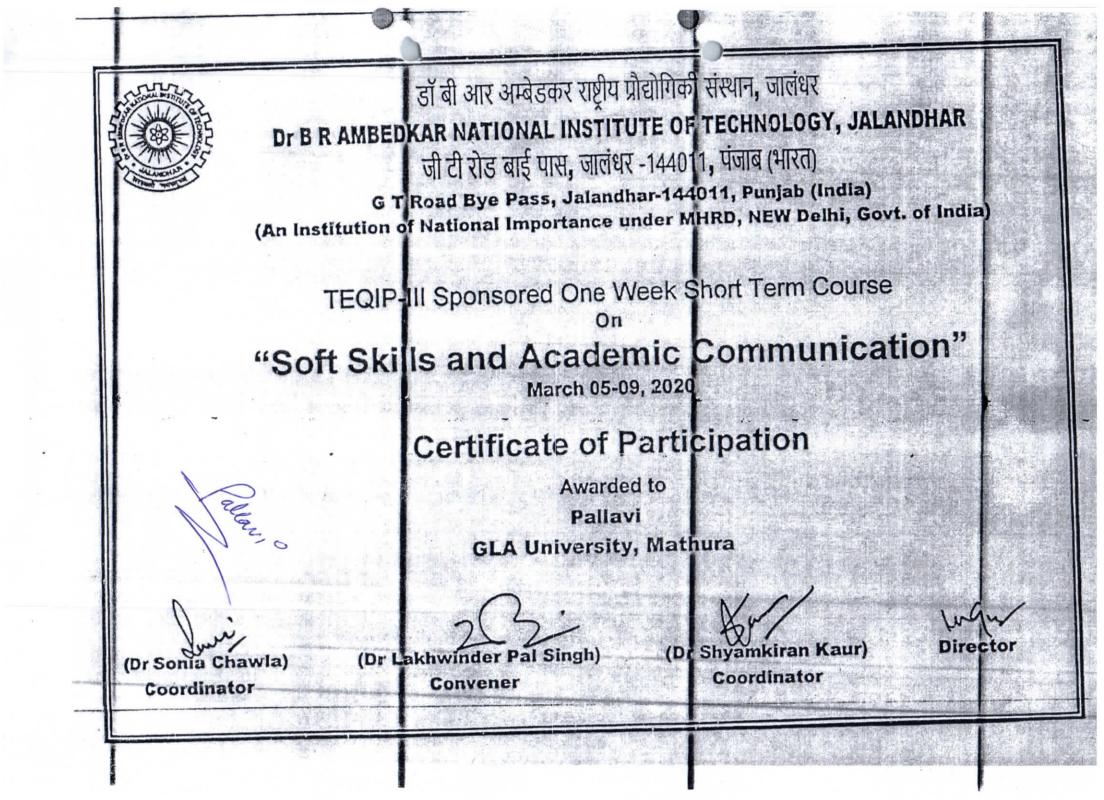

ia.

CIONAL MISSION ON CHERS AND TEACHING

Prof. Kannan M Mondgalya IIT Bombay



This is to certify that Dr Mohd Sarim of GLA University, Mathura has successfully completed One Week National Level Faculty Development Programme on "NURTURING ENTREPRENEURSHIP - LAW & ICT PERSPECTIVES" organised by the Department of Commerce (E-Commerce), Nallamuthu Gounder Mahalingam College, Pollachi, Tamilnadu from 16.05.2020 to 22.05.2020.

Rivent

R.Vidwakalyani Organising Secretary

MV. I. H

Dr.M.V.Sathiyabama Convener

Dr.P.M.Palanisamy

Principal



Total number of candidates certified in this course: 1650

Prof. Rajesh M.Hegde Chairman, Centre for Continuing Education IIT Kanpur

Jul-Sep 2019 (8 week course) Prof. Satyaki to y

NPTEL Coordans AT Fill gut





Indian Institute of Technology Kanpur





Internal Quality Assurance Cell (IQAC)

# ATMA RAM SANATAN DHARMA COLLEGE

(University of Delhi) Accredited Grade 'A' By NAAC All India 13<sup>th</sup> Rank in NIRF (MHRD)

Certificate No: RMIT/ARSD/032

In Collaboration with TEACHING LEARNING CENTER, RAMANUJAN COLLEGE (University of Delhi)

# Certificate of Participation

This is to certify that Ms./Mr./Dr./Prof. AMITABH MISHRA from GLA UNIVERSITY; MATHURA has participated in the One Week Online Faculty Development Programme on **"RESEARCH METHODOLOGY: TOOLS & TECHNIQUES** under Pandit Madan Mohan Malviya National Mission on Teachers and Training Scheme of MHRD, Govt. of India held from 5<sup>th</sup>-11<sup>th</sup> June, 2020 at ARSD College University of Delhi.



(DR. VINITA TULI) CONVENER

(DR. S. P. AGGARWAL) PRINCIPAL RAMANUJAN