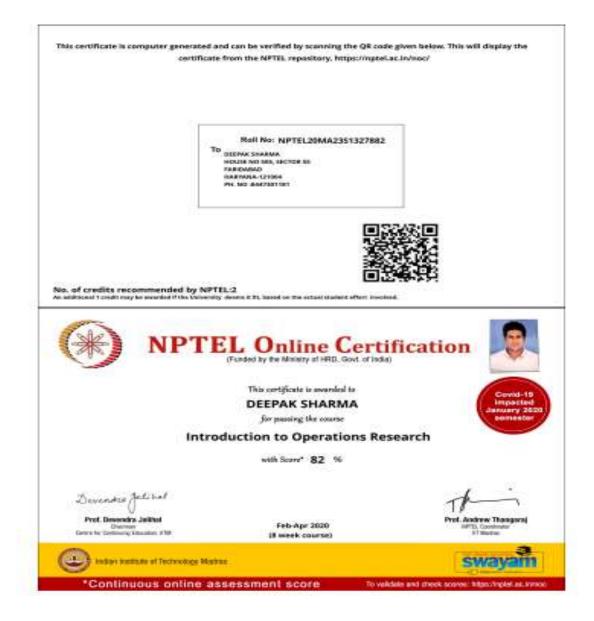

Mr. Bhawana Rathore

From

### **GLA University, Mathura**

has attended One Week Online FDP on **"Renewable & Sustainable Energy Conversion** System" Organized from 15 To 20 June 2020 by Department of Mechanical Engineering, Manav Rachna University, Faridabad, Haryana.

Hayek

DR. SUJATA NAYAK CONVENER

Bhat

DR. I. K. BHAT VICE CHANCELLOR



Declared as State Private University under section 24 of the UGC part, 1956

# OF PARTICIPATION

This Is Certify That

Mr. Chaitanya Vashisht

From

GLA University, Mathura

has attended One Week Online FDP on "Renewable & Sustainable Energy Conversion System" Organized from 15 To 20 June 2020 by Department of Mechanical Engineering, Manav Rachna University, Faridabad, Haryana.

Hayak

DR. SUJATA NAYAK CONVENER

Bhat

DR. I. K. BHAT VICE CHANCELLOR



## **CERTIFICATE** of Participation

This is to certify that Dr. Pradeep Kumar Singh, Assistant Professor GLA University, Mathura



has participated in one week online FDP on 'Effective Research Writing using LaTex', during 22nd to 27th June, 2020 organized by Department of Mechanical Engineering, in association with Spoken Tutorial, IIT Bombay.

Dr. G Satish Convener

Dr. S Sambhu Prasad Principal

Convener Principal Social Mrs. Sanchita Samant Training Manager, Spoken Tutorial

PRAGATI ENGINEERING COLLEGE (Autonomous)







|                                                                                                                                                       | 1                                                                                                  | JLA<br>MV