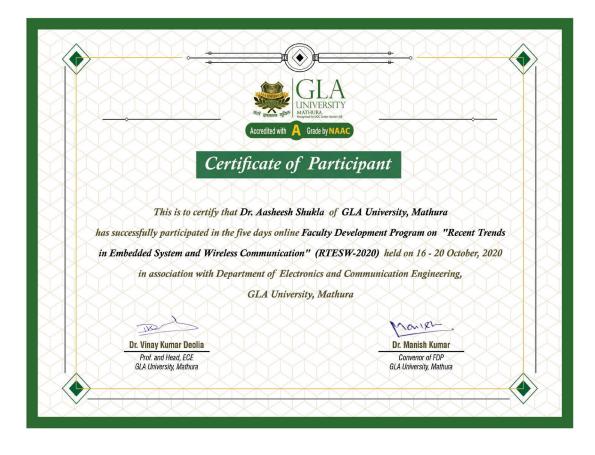

e-Faculty Development Program

on

( Prof. Sandhva Gihar )

Dean, Faculty of Education (Convener), IGNTU, Amarkantak (MP)

| GLA                                                    |
|--------------------------------------------------------|
| INIVERSITY<br>AATHURA<br>waynawl 1950 Unit Astotice 70 |
| Grade by NAAC                                          |
|                                                        |
| <sup>c</sup> Participant                               |
|                                                        |
| Supta of GLA University, Mathura                       |
| Faculty Development Program on "Recent Trends          |
| m" (RTESW-2020) held on 16 - 20 October, 2020          |
| tronics and Communication Engineering,                 |
|                                                        |
| sity, Mathura                                          |
| Marien                                                 |
| Dr. Manish Kumar                                       |
| Convenor of FDP<br>GLA University, Mathura             |
| GLA UNIVERSILY, IVIAULUIA                              |
|                                                        |