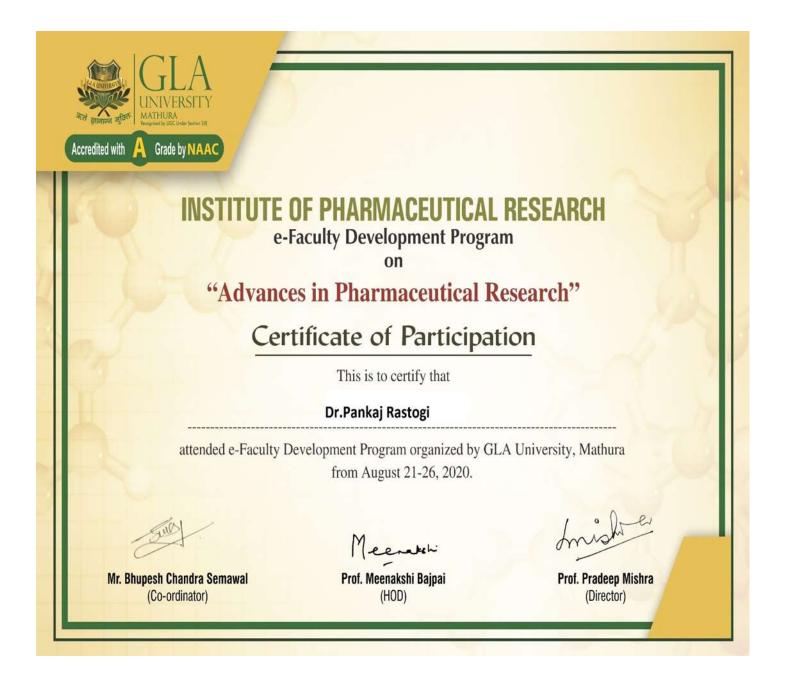

6, 2020.

Meenakhi

Prof. Meenakshi Bajpai (HOD)

Prof. Pradeep Mishra (Director)



## e-Faculty Development Program

on

## "Advances in Pharmaceutical Research"

## Certificate of Participation

This is to certify that

Dr.Anupam Srivastava

attended e-Faculty Development Program organized by GLA University, Mathura from August 21-26, 2020.

Mr. Bhupesh Chandra Semawal (Co-ordinator)

1 eenakihi

Prof. Meenakshi Bajpai (HOD)

Prof. Pradeep Mishra (Director)



#### e-Faculty Development Program

on

## "Advances in Pharmaceutical Research"

## Certificate of Participation

This is to certify that

#### Dr.Anuj Kumar

attended e-Faculty Development Program organized by GLA University, Mathura from August 21-26, 2020.

atchi

Prof. Meenakshi Bajpai (HOD)

Prof. Pradeep Mishra (Director)





e-Faculty Development Program

on

## "Advances in Pharmaceutical Research"

## Certificate of Participation

This is to certify that

#### Prof.P.Pramanik

attended e-Faculty Development Program organized by GLA University, Mathura from August 21-26, 2020.

Mr. Bhupesh Chandra Semawal (Co-ordinator)

Meenakhi

Prof. Pradeep Mishra (Director)



e-Faculty Development Program

on

## "Advances in Pharmaceutical Research"

## Certificate of Participation

This is to certify that

#### Ms.Priyanka Singh Parmar

attended e-Faculty Development Program organized by GLA University, Mathura from August 21-26, 2020.

Mr. Bhupesh Chandra Semawal (Co-ordinator)

Meenatchi

Prof. Pradeep Mishra (Director)



Richy ManchandaThis is to certify that Ms./Mr./Dr./Prof.Richy Manchandahas participated in