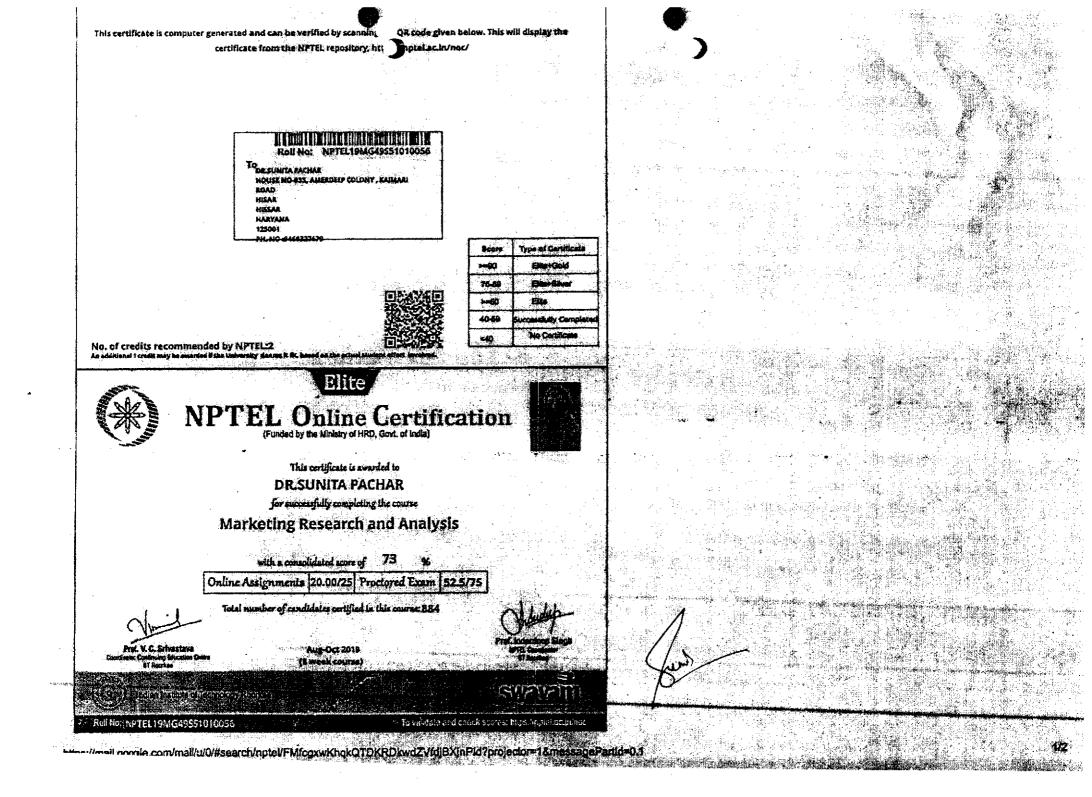

#### Mr. Asheesh Tiwari

(GLA University, Mathura)

Has attended and successfully completed the Teach the Trainer (T3) workshop on