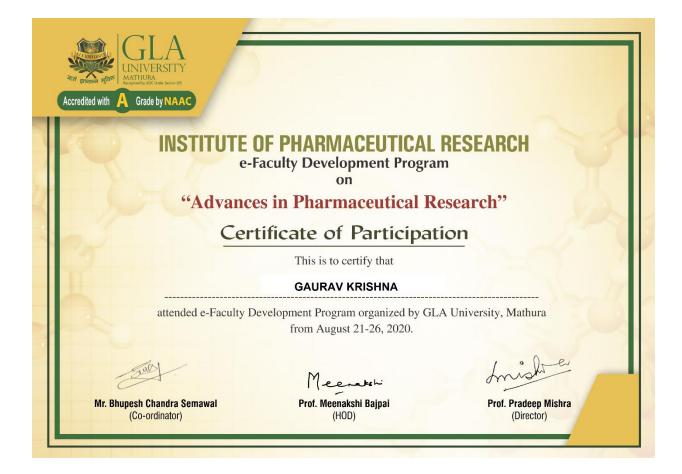

|  |  |
| Coordinator Director                                                                           |  |  |













Ms.Pratibha yadav This is to certify that

#### has attended the

five days e-Faculty Development Program on "Building Research and Innovative Culture among Pharmacy Teachers" from 18th to 22nd May 2020 organized by Dr. D Y Patil Institute of Pharmaceutical Sciences and Research, Pimpri, Pune in association with Association of Pharmacy Teachers of India. His / Her active participation and successful completion of scheduled assignments is highly appreciated.

Dr. P. D. Chaudhari President, APTI

Dr. Raman Dang

Secretary, APTI

Dr. S. S. Chittange Principal and Convener









on

## "Advances in Pharmaceutical Research"

## Certificate of Participation

This is to certify that

#### Prof.Deepak Kumar Das

attended e-Faculty Development Program organized by GLA University, Mathura from August 21-26, 2020.

Mr. Bhupesh Chandra Semawal

(Co-ordinator)

Meenschi

Prof. Pradeep Mishra (Director)



on

### "Advances in Pharmaceutical Research"

### Certificate of Participation

This is to certify that

**Dr.Vivek Sharma** 

attended e-Faculty Development Program organized by GLA University, Mathura from August 21-26, 2020.

Meenakhi

Prof. Meenakshi Bajpai (HOD)

Prof. Pradeep Mishra (Director)



on

### "Advances in Pharmaceutical Research"

### Certificate of Participation

This is to certify that Dr.Prabal Pratap Singh

attended e-Faculty Development Progr