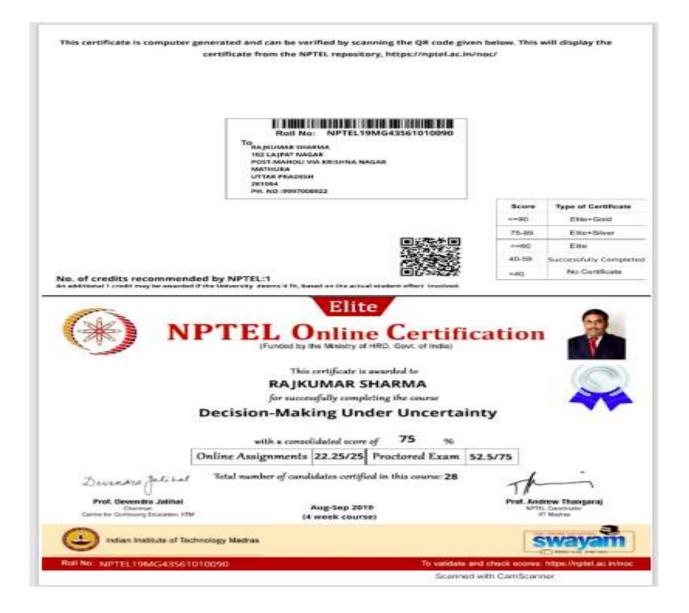

#### Dr.Anuj Kumar

attended e-Faculty Development Program organized by GLA University, Mathura from August 21-26, 2020.

atchi

Prof. Meenakshi Bajpai (HOD)

Prof. Pradeep Mishra (Director)

e-Faculty Development Program