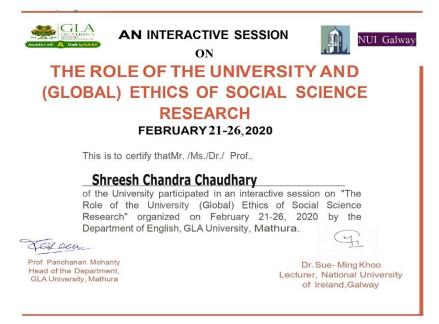

esearch" organized on February 21-26, 2020 by the Department of English, GLA University, Mathura.

Jes oeu

Prof. Panchanan Mohanty Head of the Department, GLA University, Mathura









Les oeu

Prof. Panchanan Mohanty Head of the Department, GLA University, Mathura





AN INTERACTIVE SESSION ON NUI Galway

#### THE ROLE OF THE UNIVERSITY AND (GLOBAL) ETHICS OF SOCIAL SCIENCE RESEARCH FEBRUARY 21-26, 2020

This is to certify thatMr. /Ms./Dr./ Prof.,

#### Manish Kumar

of the University participated in an interactive session on "The Role of the University (Global) Ethics of Social Science Research" organized on February 21-26, 2020 by the Department of English, GLA University, Mathura.

Tes eeu

Prof. Panchanan Mohanty Head of the Department, GLA University, Mathura