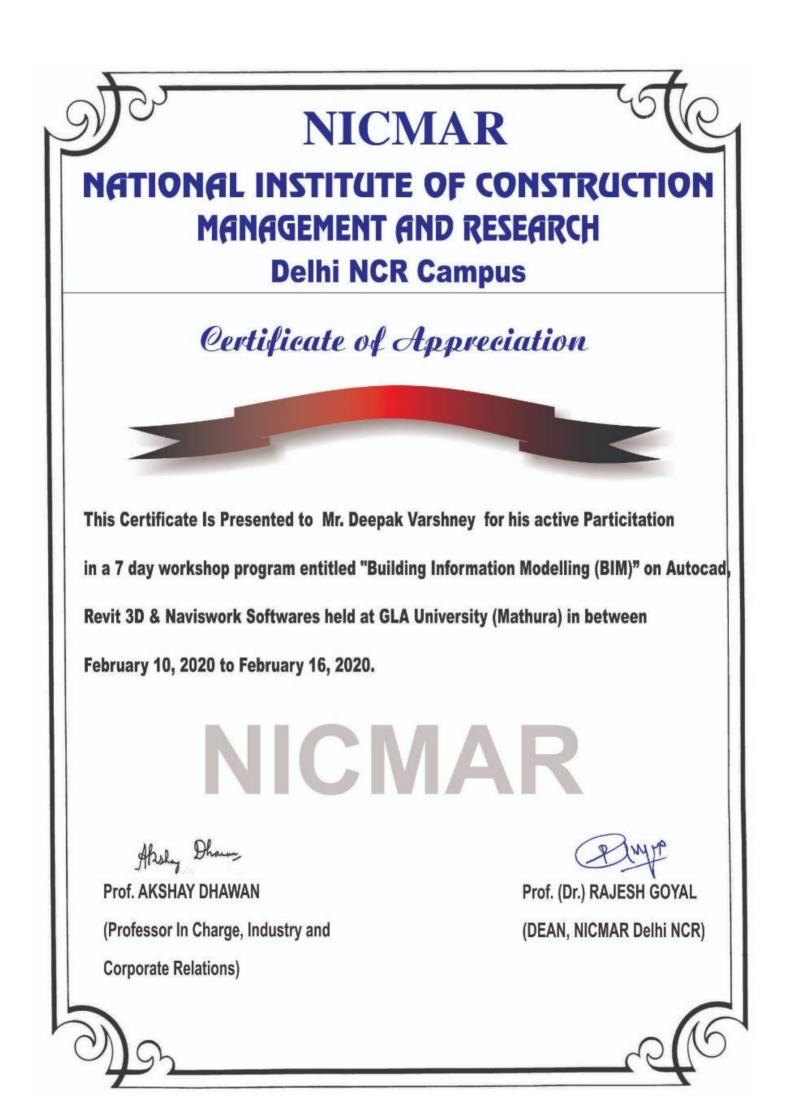

PROCESSING AND CHARACTERIZATION TECHNIQUES" Certificate of Participation Sr. No. 218 This is to certify that Prof./Dr./Mr./Ms./Mrs. Nakul Gupta from GLA University has successfully completed One Week ONLINE International Faculty Development Program on Research and Development in Materials Behaviour, Processing and Characterization Techniques from 9th - 14th June, 2020 organised by Department of Mechanical Engineering, GLA University, Mathura in association with The Indian Institute of Metals (IIM), Mathura Chapter and Panjab University, Chandigarh. Prof. Piyush Singhal Dr. Kuldeep Kr. Saxena Dr. Shankar Sehgal Prof. R.K. Dwivedi Chairman **FDP** Coordinator **FDP** Coordinator **FDP** Coordinator **IIM Mathura Chapter GLA University**, Mathura Panjab University, Chandigarh MANIT, Bhopal











This certificate is computer generated and can be verified by scanning the QR code given below. This will display the certificate from the NPTEL repository, https://nptel.ac.in/noc/



To ANUJ GOYAL CABIN NO. 231, AB-8, CIVIL ENGINEERING DEPARTMENT, GLA UNIVERSITY, MATHURA, UP MATHURA UTTAR PRADESH 281406 PH. NO :9996124405

| Score | Type of Certificate    |
|-------|------------------------|
| >=90  | Elite+Gold             |
| 75-89 | Elite+Silver           |
| >=60  | Elite                  |
| 40-59 | Successfully Completed |
| <40   | No Certificate         |

No. of credits recommended by NPTEL:2

An additional 1 credit may be awarded if the University deems it fit, based on the actual student effort involved.





#### **Dr.N.G.P. INSTITUTE OF TECHNOLOGY**

(Approved by A