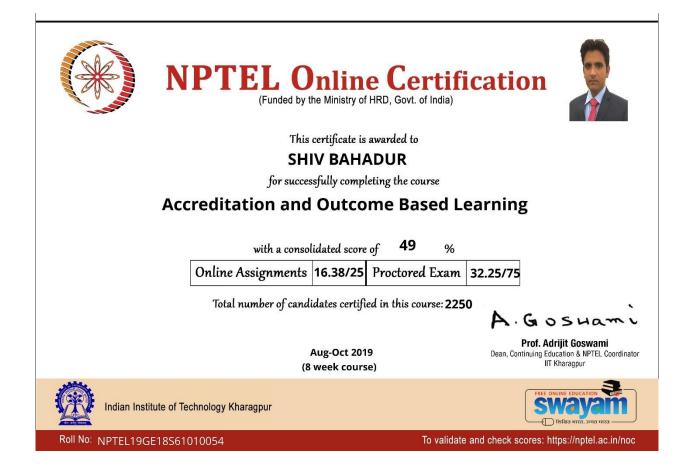

| 153 | Aman Agrawal           | Five day Faculty Development Program on<br>"Introduction to Machine Learning" | 17-06-2020 | 21-06-2020 | 171 |
|-----|------------------------|-------------------------------------------------------------------------------|------------|------------|-----|
| 154 | Anuj Mangal            | Five day Faculty Development Program on<br>"Introduction to Machine Learning" | 17-06-2020 | 21-06-2020 | 172 |
| 155 | Atul Kumar Uttam       | Five day Faculty Development Program on<br>"Introduction to Machine Learning" | 17-06-2020 | 21-06-2020 | 173 |
| 156 | Dhirendra Prasad Yadav | Five day Faculty Development Program on<br>"Introduction to Machine Learning" | 17-06-2020 | 21-06-2020 | 174 |
| 157 | Gaurav Sharma          | Five day Faculty Development Program on<br>"Introduction to Machine Learning" | 17-06-2020 | 21-06-2020 | 175 |
| 158 | Kailash Kumar          | Five day Faculty Development Program on<br>"Introduction to Machine Learning" | 17-06-2020 | 21-06-2020 | 176 |
| 159 | Mayank Agrawal         | Five day Faculty Development Program on<br>"Introduction to Machine Learning" | 17-06-2020 | 21-06-2020 | 177 |
| 160 | Narendra Mohan         | Five day Faculty Development Program on<br>"Introduction to Machine Learning" | 17-06-2020 | 21-06-2020 | 178 |
| 161 | Neeraj Gupta           | Five day Faculty Development Program on<br>"Introduction to Machine Learning" | 17-06-2020 | 21-06-2020 | 179 |
| 162 | Nishant Singh          | Five day Faculty Development Program on<br>"Introduction to Machine Learning" | 17-06-2020 | 21-06-2020 | 180 |
| 163 | Piyush Vashistha       | Five day Faculty Development Program on<br>"Introduction to Machine Learning" | 17-06-2020 | 21-06-2020 | 181 |
| 164 | Rajesh Kumar Tripathi  | Five day Faculty Development Program on<br>"Introduction to Machine Learning" | 17-06-2020 | 21-06-2020 | 182 |
| 165 | Rishi Agrawal          | Five day Faculty Development Program on<br>"Introduction to Machine Learning" | 17-06-2020 | 21-06-2020 | 183 |
| 166 | Sachin Sharma          | Five day Faculty Development Program on<br>"Introduction to Machine Learning" | 17-06-2020 | 21-06-2020 | 184 |
| 167 | Sandeep Kumar Rathore  | Five day Faculty Development Program on<br>"Introduction to Machine Learning" | 17-06-2020 | 21-06-2020 | 185 |
| 168 | Shashi Shekhar         | Five day Faculty Development Program on<br>"Introduction to Machine Learning" | 17-06-2020 | 21-06-2020 | 186 |
| 169 | Subhash Chand Agrawal  | Five day Faculty Development Program on<br>"Introduction to Machine Learning" | 17-06-2020 | 21-06-2020 | 187 |
| 170 | Suraj Kumar            | Five day Faculty Development Program on<br>"Introduction to Machine Learning" | 17-06-2020 | 21-06-2020 | 188 |
| 171 | Vinod Jain             | Five day Faculty Development Program on<br>"Introduction to Machine Learning" | 17-06-2020 | 21-06-2020 | 189 |
| 172 | Vivek Sharma           | Five day Faculty Development Program on<br>"Introduction to Machine Learning" | 17-06-2020 | 21-06-2020 | 190 |
| 173 | Gunjan Bharadwaj       | Five day Faculty Development Program on<br>"Introduction to Machine Learning" | 17-06-2020 | 21-06-2020 | 191 |
| 174 | Swati Srivastava       | Five day Faculty Development Program on<br>"Introduction to Machine Learning" | 17-06-2020 | 21-06-2020 | 192 |