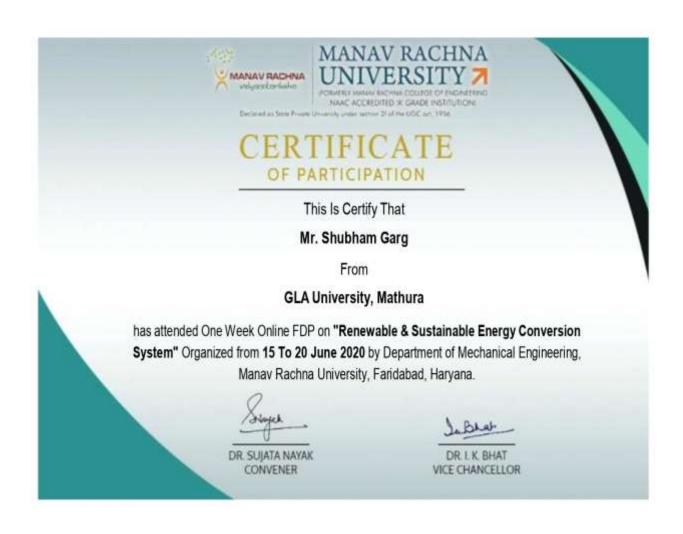

# INDIAN INSTITUTE OF TECHNOLOGY KANPUR

The e to write that Combs Numb 0¥ ORA (University Aldans (IFE)

absolution (Control of States)
Design and Performance Analysis of St Wireless Systems

Department of Electrical Engineering, IIT Kanpur during, 13th to 19th November, 2019