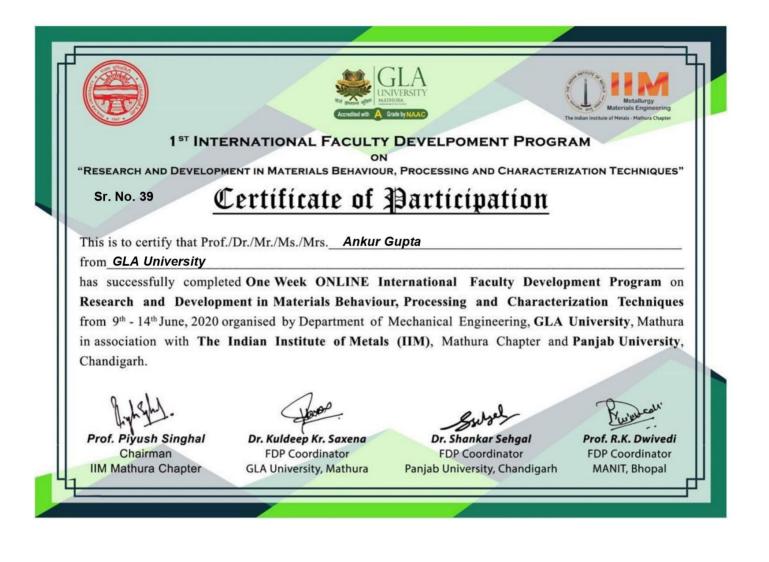

### **Certificate of Participation**

Certified that Dr. Suraj Prakash Department of Physics, GLA University has participated in "Faculty Development Programme on Teaching-Learning and Research Aptitude" held at GLA University Mathura (U.P), India