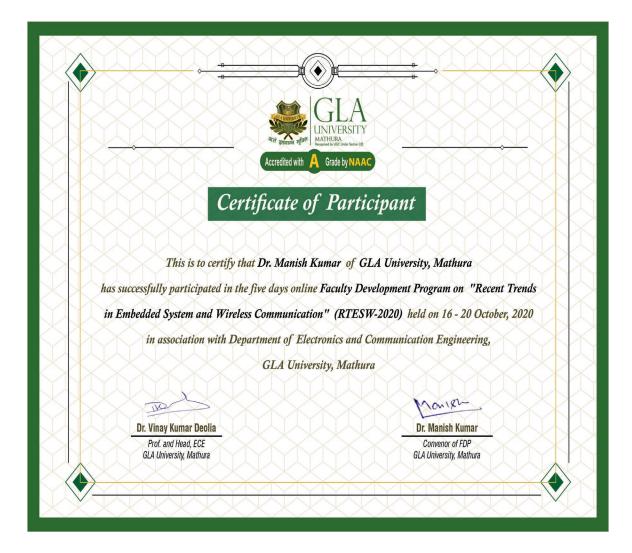

## Certificate of Participation

This is to certify that

Dr.Basant Lal

attended e-Faculty Development Program organized by GLA University, Mathura from August 21-26, 2020.

Meenatchi

Prof. Meenakshi Bajpai (HOD)

( Prof. Sandhva Gihar )

Dean, Faculty of Education (Convener), IGNTU, Amarkantak (MP)

| GLA                                                    |
|--------------------------------------------------------|
| INIVERSITY<br>AATHURA<br>waynawl 1950 Unit Astotice 70 |
| Grade by NAAC                                          |
|                                                        |
| <sup>c</sup> Participant                               |
|                                                        |
| Supta of GLA University, Mathura                       |
| Faculty Development Program on "Recent Trends          |
| m" (RTESW-2020) held on 16 - 20 October, 2020          |
| tronics and Communication Engineering,                 |
|                                                        |
| sity, Mathura                                          |
| Marien                                                 |
| Dr. Manish Kumar                                       |
| Convenor of FDP<br>GLA University, Mathura             |
| GLA UNIVERSILY, IVIAULUIA                              |
|                                                        |