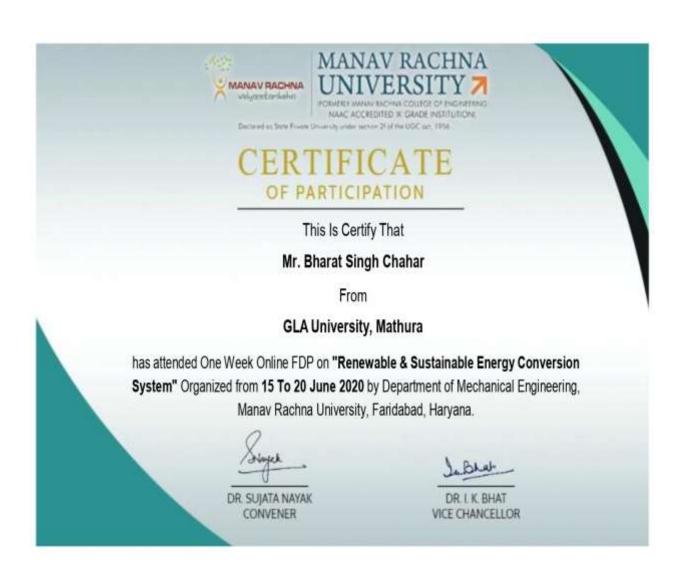

Sustainable Energy Conversion System" Organized from 15 To 20 June 2020 by Department of Mechanical Engineering, Manav Rachna University, Faridabad, Haryana.

Harrek

DR. SUJATA NAYAK CONVENER

1. Bhat

DR. I. K. BHAT VICE CHANCELLOR



DISTURBLY MANY RACHINA COLLECE OF ENGINEERING NAAC ACCEEDITED & GRADE INSTITUTION

MANAV RACHNA

Declared as State Fruste University under sector 21 of the UGC pdt, 1956.

# OF PARTICIPATION

This Is Certify That

### Mr. Ashutosh Pratap Singh

From

GLA University, Mathura

has attended One Week Online FDP on **"Renewable & Sustainable Energy Conversion** System" Organized from 15 To 20 June 2020 by Department of Mechanical Engineering, Manav Rachna University, Faridabad, Haryana.

Hayak

DR. SUJATA NAYAK CONVENER

1. Bhat

DR. I. K. BHAT VICE CHANCELLOR





# OF PARTICIPATION

### This Is Certify That

#### Mr. Bhawana Rathore

From

### **GLA University, Mathura**

has attended One Week Online FDP on **"Renewable & Sustainable Energy Conversion** System" Organized from 15 To 20 June 2020 by Department of Mechanical Engineering, Manav Rachna University, Faridabad, Haryana.

Hayek

DR. SUJATA NAYAK CONVENER

Bhat

DR. I. K. BHAT VICE CHANCELLOR



Declared as State Private University under section 24 of the UGC part, 1956

# OF PARTICIPATION

This Is Certify That

Mr. Chaitanya Vashisht

From

GLA University, Mathura

has attended One Week Online FDP on "Renewable & Sustainable Energy Conversion System" Organized from 15 To 20 June 2020 by Department of Mechanical Engineering, Manav Rachna University, Faridabad, Haryana.

Hayak

DR. SUJATA