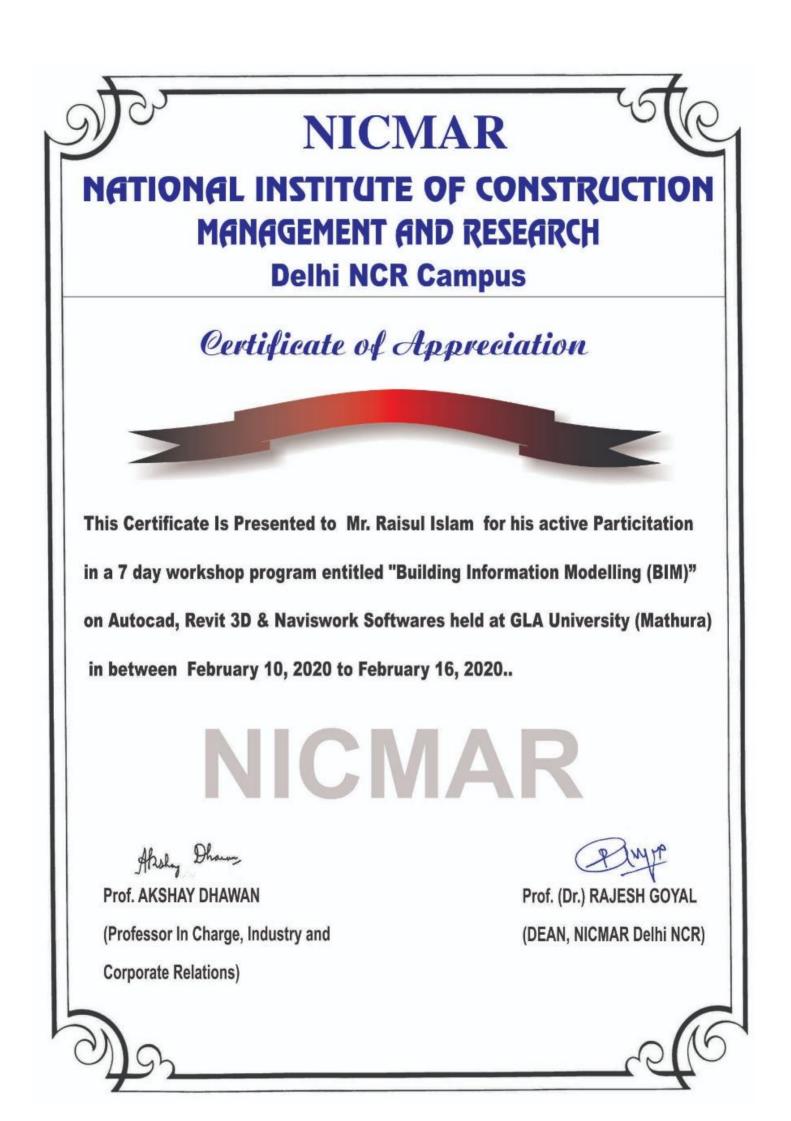

charm veen Singl

Dr. Dharm Veer Singh Organizing Secretary Department of Physics GLA University, Mathura

Prof. BRK Gupta

Conversity, Mathura

Live Hands-on Faculty Development Programme Training

on