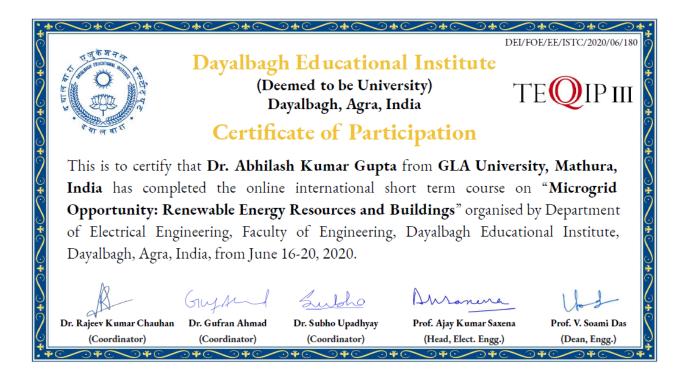

### Mr. Akhilesh Kumar Singh

(GLA University, Mathura.)

Has attended and successfully completed the Teach the Teacher (T3) workshop

on