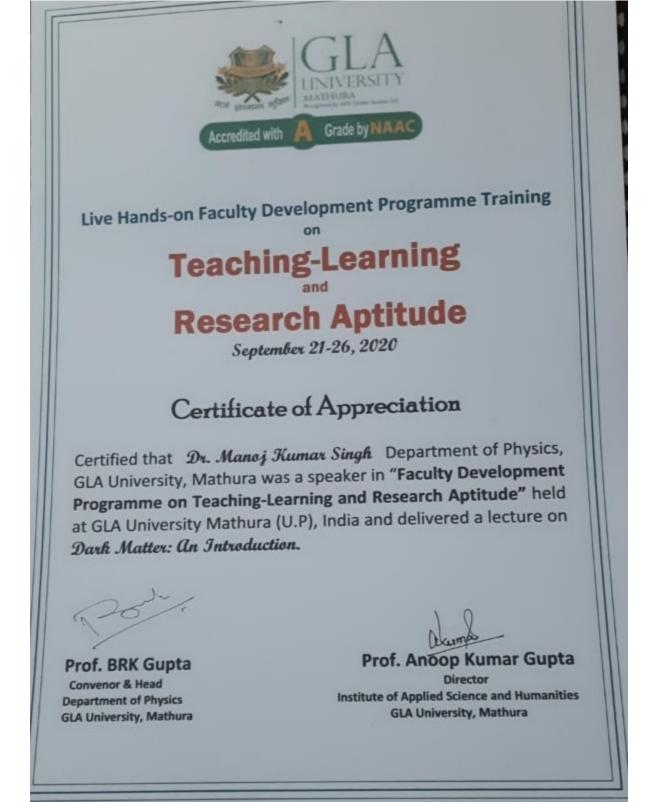

#### Harish Kumar Sharma

attended the course

#### CERTIFICATE OF PARTICIPATION

This is to certify that Dr/Mr/Ms. Manoj Agrawal from......GLA University, Mathura attended the five days short term course titled "Solar Energy and Its Applications (SEA-2019)" during 11-15 October organized by Department of Mechanical Engineering, GLA University Mathura.

Nous

Faculty Co-Ordinator Associate Professor

Dr. Naveen Kumar Gupta

der Dr. Sujit Kumar Verma

Faculty Co-Ordinator Associate Professor

Q. Prof. Piyush Singhal HOD, Dept. Mech Eng. GLA University

Prof. Anoop Kumar Gupta