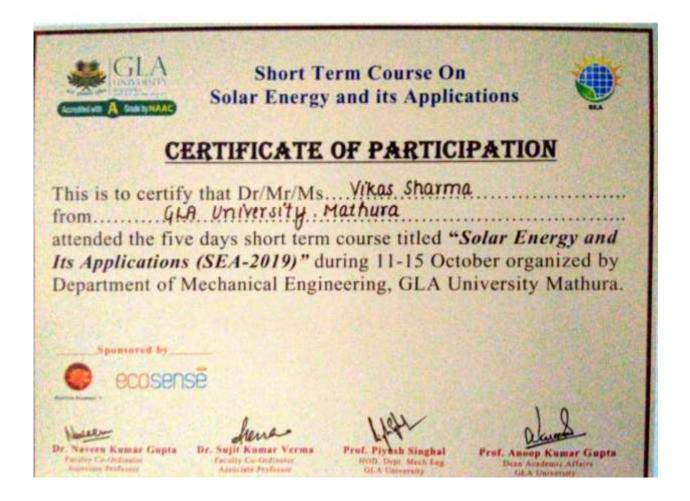

andhya ( Prof. Sandhya Gihar ) Dean, Faculty of Education (Convener), IGNTU, Amarkantak (MP)

Jyoti SharmaThis is to certify that Ms./Mr./Dr./Prof.has participated in an online 5 days National Workshop on Research Methodologyorganized by the Faculty of Education, IGNTU, Amarkantak (MP) from May 26 to May 30, 2020.