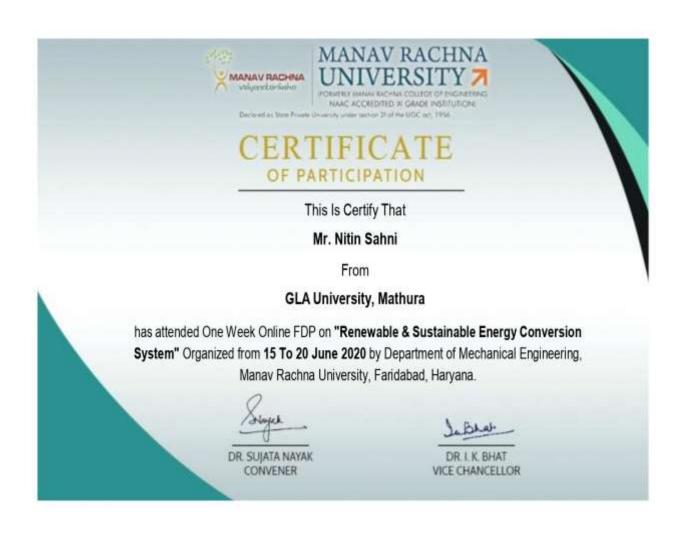

Date: June 17, 2020

Dr. Y. S. Katharria On behalf of the Organizing Committee

विद्या वितर्को विज्ञानं स्मृतिः तत्परता क्रिया। यस्यैते षड्गुणास्तस्य नासाध्यमतिवर्तते ॥ - चरक संहिता