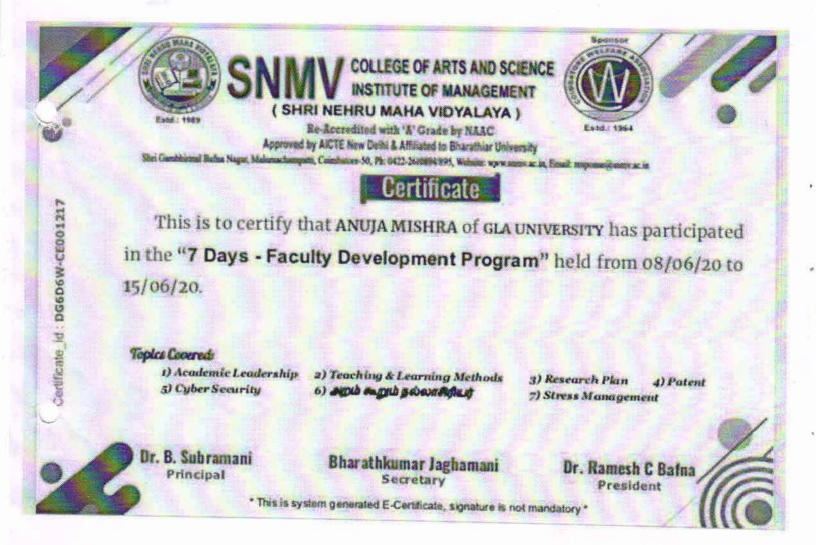

Mr. Pankaj Sharma

(GLA University, Mathura.)

Has attended and successfully completed the Teach the Teacher (T3) workshop

on