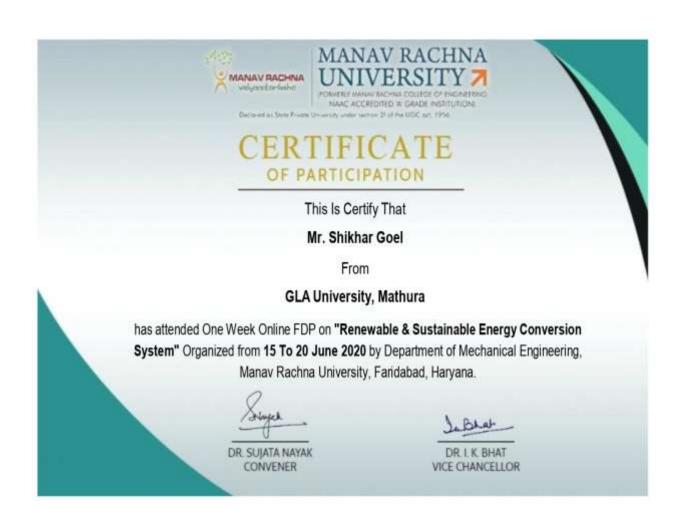

| Ja Bhat                                                                                                                                                            |  |  |  |  |
|     | DR. SUJATA NAYAI<br>CONVENER                                                                                                                                                                                                    | DR. I. K. BHAT<br>VICE CHANCELLOR                                                                                                                                  |  |  |  |  |









#### **CERTIFICATE** OF PARTICIPATION

This Is Certify That

Mr. Anas Islam

From

GLA University, Mathura

has attended One Week Online FDP on **"Renewable & Sustainable Energy Conversion** System" Organized from 15 To 20 June 2020 by Department of Mechanical Engineering, Manav Rachna University, Faridabad, Haryana.

Harch

DR. SUJATA NAYAK CONVENER

Bhet

DR. I. K. BHAT VICE CHANCELLOR





#### **CERTIFICATE** OF PARTICIPATION

This Is Certify That

Mr. Yogendra Kumar

From

#### GLA University, Mathura

has attended One Week Online FDP on **"Renewable & Sustainable Energy Conversion System"** Organized from **15 To 20 June 2020** by Department of Mechanical Engineering, Manav Rachna University, Faridabad, Haryana.

DR. SUJATA NAYAK CONVENER

1. Bhet

DR. I. K. BHAT VICE CHANCELLOR