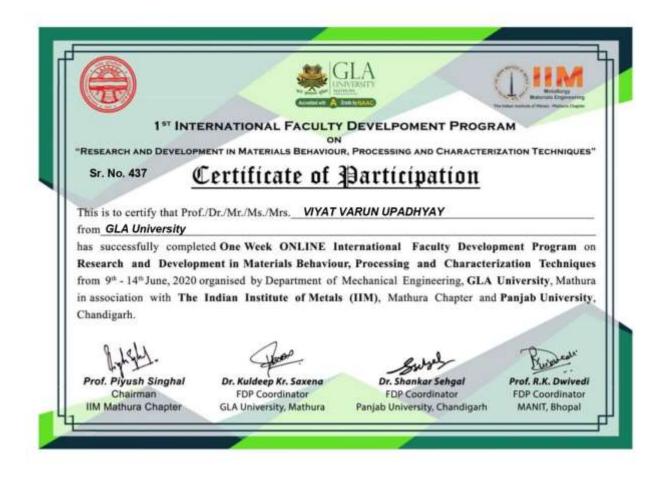

y, Mathura |
| from GLA University is<br>has successfully comp<br>Research and Develo<br>from 9 <sup>th</sup> - 14 <sup>th</sup> June, 202<br>in association with Th | Mathura<br>leted One Week ONLINE In<br>pment in Materials Behavior<br>0 organised by Department of | nternational Faculty Develop<br>ur, Processing and Character<br>Mechanical Engineering, GLA | ization Techniques<br>University, Mathura |
| from GLA University is<br>has successfully comp<br>Research and Develo<br>from 9 <sup>th</sup> - 14 <sup>th</sup> June, 202<br>in association with Th | Mathura<br>leted One Week ONLINE In<br>pment in Materials Behavior<br>0 organised by Department of | nternational Faculty Develop<br>ur, Processing and Character<br>Mechanical Engineering, GLA | ization Techniques<br>University, Mathura |



|                                              | as how the                                                           | NICESSI I                                                              | Hetelargy<br>Hetelargy                                 |
|----------------------------------------------|----------------------------------------------------------------------|------------------------------------------------------------------------|--------------------------------------------------------|
|                                              |                                                                      | CANAdata                                                               | NAME AND ADDRESS OF TAXABLE PARTY OF                   |
| 1 <sup>st</sup> INT                          |