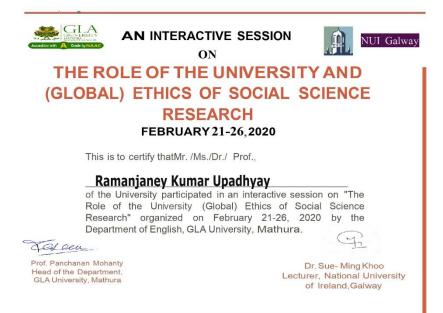

| Score | Type of Certificate    |
|-------|------------------------|
| >=90  | Elite+Gold             |
| 75-89 | Elite+Silver           |
| >=60  | Elite                  |
| 40-59 | Successfully Completed |
| <40   | No Certificate         |