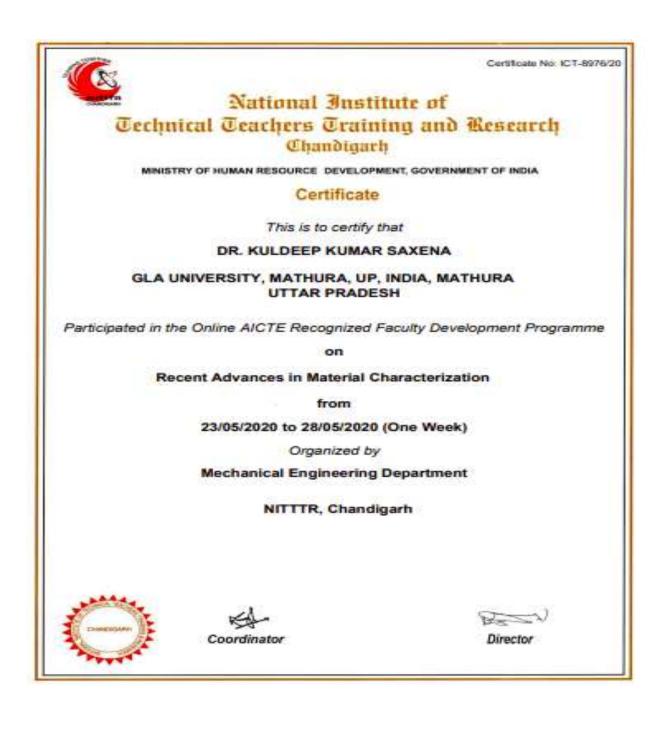

ed One Week Online FDP on "Renewable & Sustainable Energy Conversion System" Organized from 15 To 20 June 2020 by Department of Mechanical Engineering, Manav Rachna University, Faridabad, Haryana.

Hayak

DR. SUJATA NAYAK CONVENER

Bhat

DR. I. K. BHAT VICE CHANCELLOR



## **CERTIFICATE** of Participation

This is to certify that Dr. Pradeep Kumar Singh, Assistant Professor GLA University, Mathura



has participated in one week online FDP on 'Effective Research Writing using LaTex', during 22nd to 27th June, 2020 organized by Department of Mechanical Engineering, in association with Spoken Tutorial, IIT Bombay.

Dr. G Satish Convener

Dr. S Sambhu Prasad Principal

Convener Principal Social Mrs. Sanchita Samant Training Manager, Spoken Tutorial

PRAGATI ENGINEERING COLLEGE (Autonomous)







|                                                                                                                                                       | 1                                                                                                  | JLA<br>MVRSITY                                                                              | OIM                                       |
|-------------------------------------------------------------------------------------------------------------------------------------------------------|----------------------------------------------------------------------------------------------------|---------------------------------------------------------------------------------------------|-------------------------------------------|
|